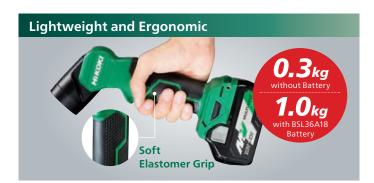

HíKOKI

Specifications

| Model                                | UB 18DE                           |  |
|--------------------------------------|-----------------------------------|--|
| Battery Voltage                      | 18V                               |  |
| LED                                  | 4.7W x 1pc.                       |  |
| Dimensions ( $D \times W \times H$ ) | 92 x 79 x 250mm (without Battery) |  |
| Weight                               | 0.3 kg (without Battery)          |  |