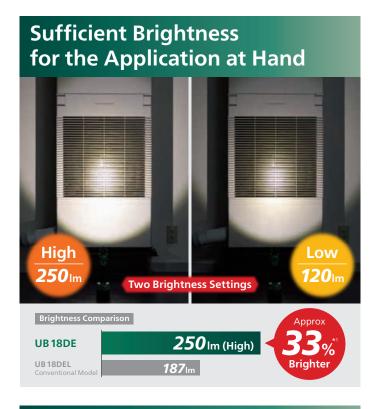

## Continuous Runtime per Charge\*2

|         | 18V                 |                    |  |
|---------|---------------------|--------------------|--|
| Battery | Low (120lm)         | High (250lm)       |  |
| 3.0Ah   | Approx. <b>37h</b>  | Approx. <b>16h</b> |  |
| 5.0Ah   | Approx. <b>63h</b>  | Approx. 28h        |  |
| 8.0Ah   | Approx. <b>100h</b> | Approx. <b>44h</b> |  |

\*1. Vs. HiKOKI UB 18DEL cordless torchlight. The value shown is for reference purposes and may vary according to the battery status and other operating conditions.

\*2. Actual runtimes may vary according to types of batteries and operating conditions.