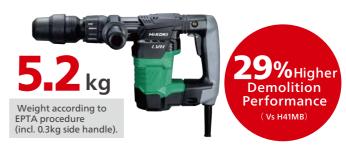

## Lightweight

Due to a significant overall weight reduction achieved by minimizing the weight of components, the H41MB2 weighs only 5.2kg\*, providing better control and less fatigue.

<sup>\*</sup> Weight according to EPTA procedure (incl. 0.3kg side handle).