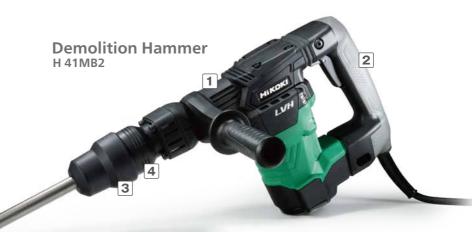

# Resin Cylinder Case Cover

Resin cylinder case cover for better control in various applications.

### **2** Low Vibration Handle

The handle comprises an upper unit with rubber dampers and a lower unit with a hinge. It provides high vibration absorption effect for added user comfort.

3 One-Push Bit Mounting

4 Multiple Bit-Angle Settings

## **Demolition Hammer**

H 41MB2 )999043 🔟