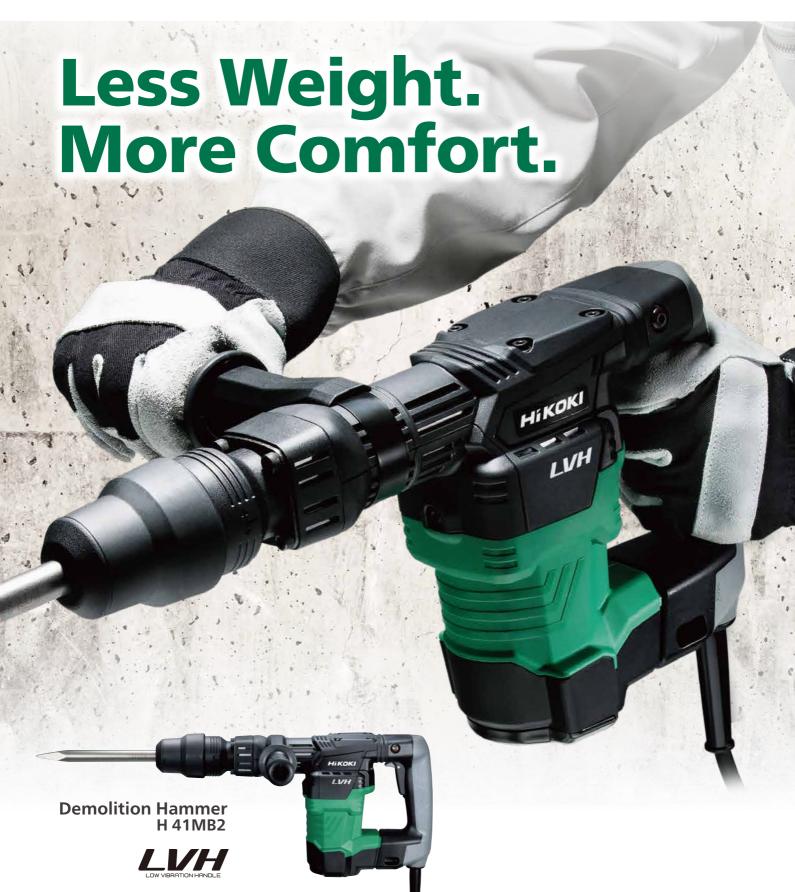

**Demolition Hammer H41MB2** 

## Lightweight

Due to a significant overall weight reduction achieved by minimizing the weight of components, the H41MB2 weighs only 5.2kg\*, providing better control and less fatigue.

### **2** Low Vibration Handle

The handle comprises an upper unit with rubber dampers and a lower unit with a hinge. It provides high vibration absorption effect for added user comfort.

3 One-Push Bit Mounting

4 Multiple Bit-Angle Settings